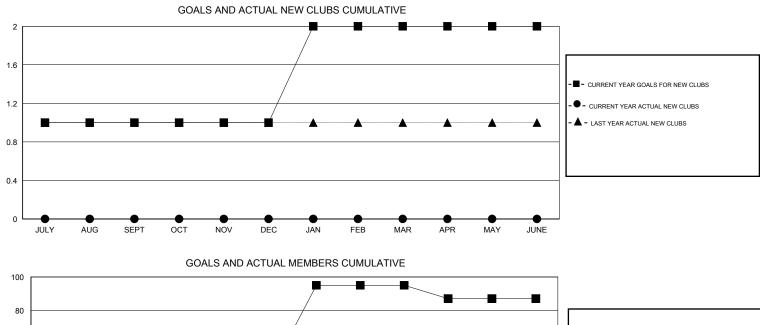

## LOCATION REP OF SOUTH AFRICA

GMT CA 6-Afi

| Clubs<br>RESULTS FOR 2015-2016 |   |   |   |    | Members<br>RESULTS FOR 2015-2016 |    |    |    |   |
|--------------------------------|---|---|---|----|----------------------------------|----|----|----|---|
|                                |   |   |   |    |                                  |    |    |    |   |
| JULY/AUG/SEPT                  | 1 | 0 | 1 | -1 | JULY/AUG/SEPT                    | 45 | 23 | 23 | 0 |
| OCT/NOV/DEC                    | 0 | 0 | 0 | 0  | OCT/NOV/DEC                      | 0  | 8  | 8  | 0 |
| JAN/FEB/MAR                    | 1 | 0 | 0 | 0  | JAN/FEB/MAR                      | 50 | 0  | 0  | 0 |
| APR/MAY/JUNE                   | 0 | 0 | 0 | 0  | APR/MAY/JUNE                     | -8 | 0  | 0  | 0 |