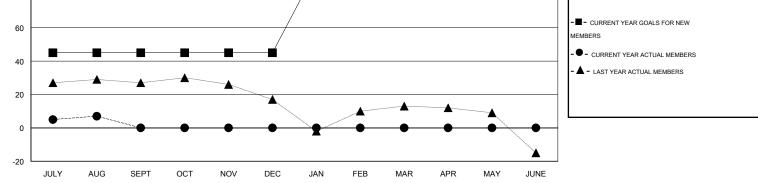

## LOCATION REP OF SOUTH AFRICA

GMT CA 6-Afi

| Clubs<br>RESULTS FOR 2015-2016 |   |   |   |    | Members<br>RESULTS FOR 2015-2016 |    |    |    |   |
|--------------------------------|---|---|---|----|----------------------------------|----|----|----|---|
|                                |   |   |   |    |                                  |    |    |    |   |
| JULY/AUG/SEPT                  | 1 | 0 | 1 | -1 | JULY/AUG/SEPT                    | 45 | 23 | 23 | 0 |
| OCT/NOV/DEC                    | 0 | 0 | 0 | 0  | OCT/NOV/DEC                      | 0  | 8  | 8  | 0 |
| JAN/FEB/MAR                    | 1 | 0 | 0 | 0  | JAN/FEB/MAR                      | 50 | 0  | 0  | 0 |
| APR/MAY/JUNE                   | 0 | 0 | 0 | 0  | APR/MAY/JUNE                     | -8 | 0  | 0  | 0 |